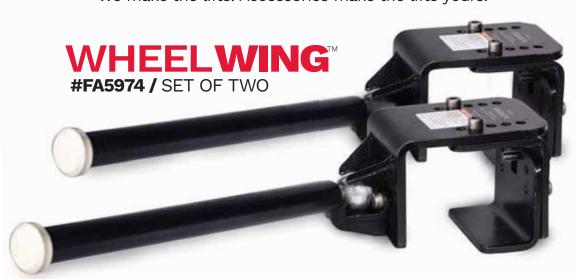

## 100 lbs. CAPACITY TIRE HANGER

The Wheel Wing™ is the ideal accessory to efficiently hold tires on a vehicle lift arm. Avoid back strain when bending to put down or pick up a tire. Easily accessible for mechanic to put on or take off from the vehicle. The hanger holds the tire at arm height - handy for tire rotations and brake jobs.

## **SPACE SAVING - REPOSITIONABLE**

Folds upward or to the side when not in use. Fits virtually any light duty two-post swing arm. #FA5974 / ARM KIT / SET OF TWO #FA5900BK / 2 POST COLUMN MOUNTING KIT