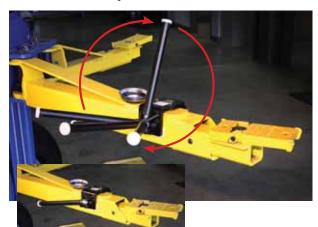

## **SPACE SAVING - REPOSITIONABLE**

Folds upward or to the side when not in use. Fits virtually any light duty two-post swing arm. #FA5974 / ARM KIT / SET OF TWO #FA5900BK / 2 POST COLUMN MOUNTING KIT