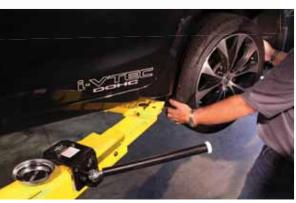

## 100 lbs. CAPACITY TIRE HANGER

The Wheel Wing™ is the ideal accessory to efficiently hold tires on a vehicle lift arm. Avoid back strain when bending to put down or pick up a tire. Easily accessible for mechanic to put on or take off from the vehicle. The hanger holds the tire at arm height - handy for tire rotations and brake jobs.