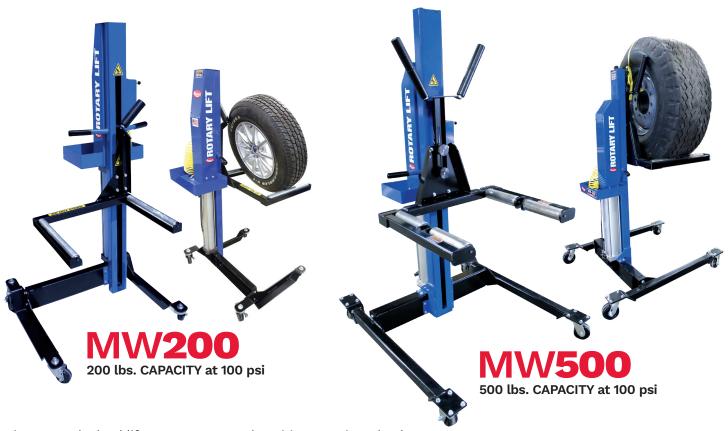

## MW200 FEATURES:

- Offset column for easy transfer to balancer
- · Single lever control
- · Valves to adjust speed
- · Includes air hose and auxilliary air connection
- · Easy to maneuver 5" locking casters
- · Tray for parts and lug nuts
- Extra strong US steel construction

## **MW500 FEATURES:**

- · Redundant lifting cables inside column for added safety
- · Back stop allows 5" of adjustable height
- · Split tire rollers on bottom arms for dually tires
- Air tool connection to reduce hoses in shop
- · Includes pressure regulator to prevent overloading
- Tray for parts and lug nuts
- · Includes tie-down strap
- · Extra strong US steel construction

## **MODEL** #MW200 #MW500

| Lift Capacity      | 200 lbs.<br>500 lbs.                          |
|--------------------|-----------------------------------------------|
| Weight             | 135 lbs.<br>336 lbs.                          |
| Height             | 61 1/2"<br>72"                                |
| Width              | 30 1/2"<br>42"                                |
| Length             | 30"<br>47 1/2"                                |
| Tires Size         | 20" to 30" APPROXIMATE 30" to 45" APPROXIMATE |
| Stroke             | 40"                                           |
| Operating Pressure | 100 psi                                       |
| Time of Full Rise  | 6 seconds                                     |
|                    |                                               |